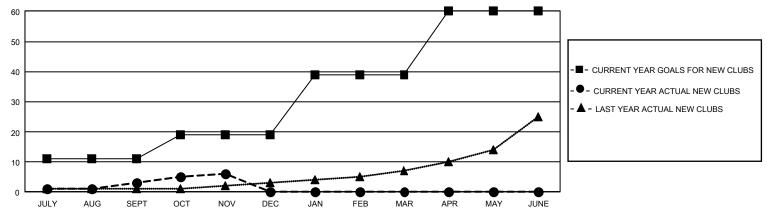

## GMT Constitutional Area 3, Group F

REPORT DOES NOT INCLUDE CLUBS IN UNDISTRICTED AREAS.

| Clubs                 |               |           |               | Members               |                         |                         |                                                    |
|-----------------------|---------------|-----------|---------------|-----------------------|-------------------------|-------------------------|----------------------------------------------------|
| RESULTS FOR 2023-2024 |               |           |               | RESULTS FOR 2023-2024 |                         |                         |                                                    |
| QUARTER               | NEW CLUB GOAL | NEW CLUBS | DROPPED CLUBS | QUARTER MEI           | MBER GROWTH NET<br>GOAL | MEMBER GROWTH<br>ACTUAL | DROPPED MEMBERS<br>ACTUAL (including<br>transfers) |
| JULY/AUG/SEPT         | 33            | 3         | 18            | JULY/AUG/SEPT         | 909                     | 1,116                   | 1,336                                              |
| OCT/NOV/DEC           | 24            | 3         | 2             | OCT/NOV/DEC           | 992                     | 968                     | 701                                                |
| JAN/FEB/MAR           | 60            | 0         | 0             | JAN/FEB/MAR           | 950                     | 0                       | 0                                                  |
| APR/MAY/JUNE          | 63            | 0         | 0             | APR/MAY/JUNE          | 1101                    | 0                       | 0                                                  |