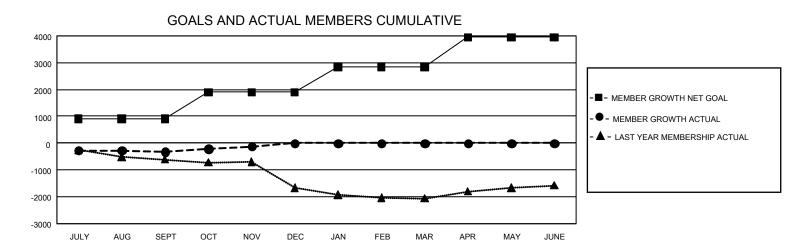

## GMT Constitutional Area 3, Group F

REPORT DOES NOT INCLUDE CLUBS IN UNDISTRICTED AREAS.

| Clubs                 |               |           |               | Members               |                         |                         |                                                    |
|-----------------------|---------------|-----------|---------------|-----------------------|-------------------------|-------------------------|----------------------------------------------------|
| RESULTS FOR 2023-2024 |               |           |               | RESULTS FOR 2023-2024 |                         |                         |                                                    |
| QUARTER               | NEW CLUB GOAL | NEW CLUBS | DROPPED CLUBS | QUARTER MEI           | MBER GROWTH NET<br>GOAL | MEMBER GROWTH<br>ACTUAL | DROPPED MEMBERS<br>ACTUAL (including<br>transfers) |
| JULY/AUG/SEPT         | 33            | 3         | 18            | JULY/AUG/SEPT         | 909                     | 1,116                   | 1,336                                              |
| OCT/NOV/DEC           | 24            | 3         | 2             | OCT/NOV/DEC           | 992                     | 968                     | 701                                                |
| JAN/FEB/MAR           | 60            | 0         | 0             | JAN/FEB/MAR           | 950                     | 0                       | 0                                                  |
| APR/MAY/JUNE          | 63            | 0         | 0             | APR/MAY/JUNE          | 1101                    | 0                       | 0                                                  |